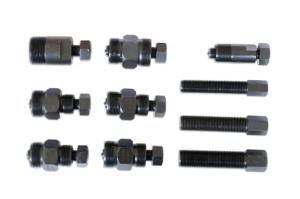

## **Additional Information**

- Supplied in a labelled blow mould storage case.
- · Used to separate flywheel from the crankshaft taper.
- Includes 5 double ended pullers with sizes: M28 x M26 (1.0mm thread), M25 (1.25mm) x M22 (1.0mm), M27 x M24 (LH) (1.0mm), M26 x M22 (1.5mm), M27 (1.25mm) x M20 (1.0mm).
- 2 x single ended puller: M28 x 1.5mm, M19 x 1.0mm.
- Threaded bolts: M14 x 1.5mm, M16 x 1.5mm, M18 x 1.5mm. Supplied in a labelled blow storage case.