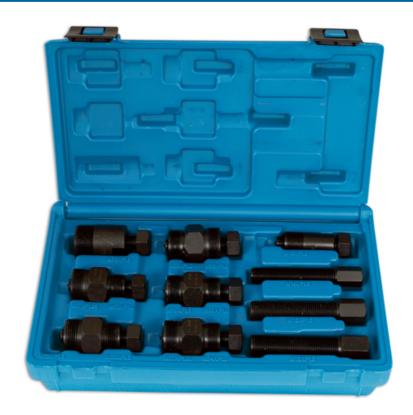

## Motorcycle Flywheel Puller Set 10pc

A set of flywheel pullers used to separate flywheel from the crankshaft taper.

## **Additional Information**

- Supplied in a labelled blow mould storage case.
- · Used to separate flywheel from the crankshaft taper.
- Includes 5 double ended pullers with sizes: M28 x M26 (1.0mm thread), M25 (1.25mm) x M22 (1.0mm), M27 x M24 (LH) (1.0mm), M26 x M22 (1.5mm), M27 (1.25mm) x M20 (1.0mm).
- 2 x single ended puller: M28 x 1.5mm, M19 x 1.0mm.
- Threaded bolts: M14 x 1.5mm, M16 x 1.5mm, M18 x 1.5mm. Supplied in a labelled blow storage case.